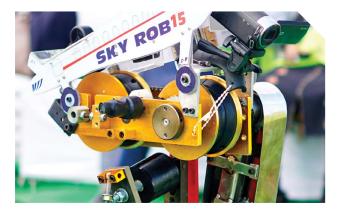

## ROBOTICS FOR SAFE STRINGING AND TECHNOLOGY INTENSIVE PRODUCTS

- Skyrob<sup>™</sup> safe and efficient optical ground wire stringing through robotics
- Largest manufacturer of high-performance conductors in India
- Low-loss high-ampacity cable, fibre integrated power cable
- Largest OPGW player in India
- SmartValve $^{TM}$  modular power flow control solutions