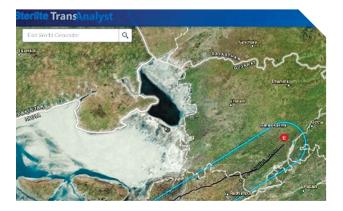

#### **BIG DATA ALGORITHMS/PREDICTIVE SIMULATIONS**

- Route planning, elevation models and resource optimisation using an in-house smart algorithm platform TransAnalyst
- Improving predictability of soil characteristics through data analytics for foundation design (Subsurface Terrain Model or STeM)
- · Pan-India power system studies
- Tower test simulations for design validation