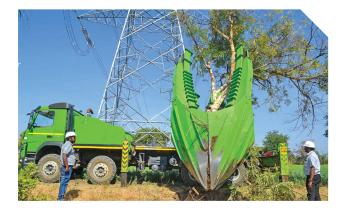

### **TECHNOLOGY FOR GREENER ECOSYSTEM**

- Translocating bigger and mature living trees
- Green co-location from Convergence