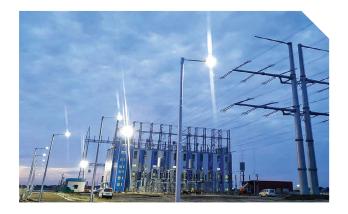

#### **SMART PROJECTS FOR MODERN GRID**

- India's first vertical GIS Substation with smaller footprint leading to reduced CO<sub>2</sub> emissions
- Re-conductoring of 66 kV transmission line in 'Live-Line Condition' to achieve a 2x increase in power transfer capacity in Electronic City, Bengaluru